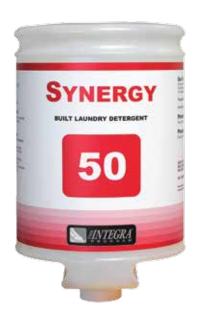

# **SYNERGY**

## BUILT LAUNDRY DETERGENT

#### **FEATURES**

- ELIMINATES THE NEED FOR A BREAK
- WATER CONDITIONERS
- FREE RINSING

**SYNERGY** is a high alkaline laundry detergent that contains surfactants and anti-redeposition agents. Produces whiter whites. Highly effective in both hard and soft water conditions.